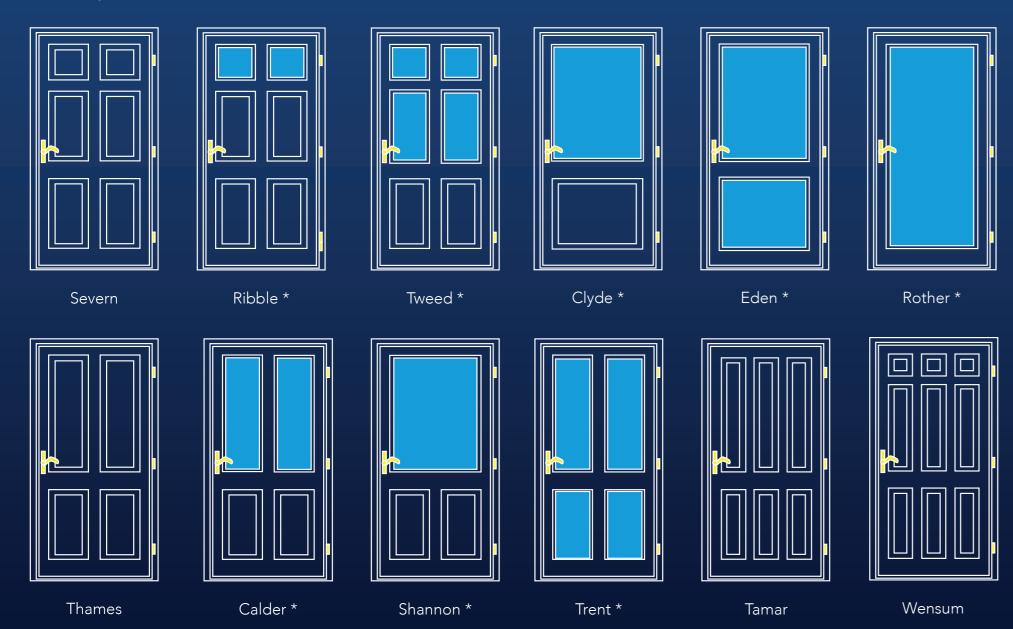

#### \* Currently unavailable in External Grade FD60

We can manufacture bespoke styles, please send your drawings for us to appraise **www.west-port.co.uk** 